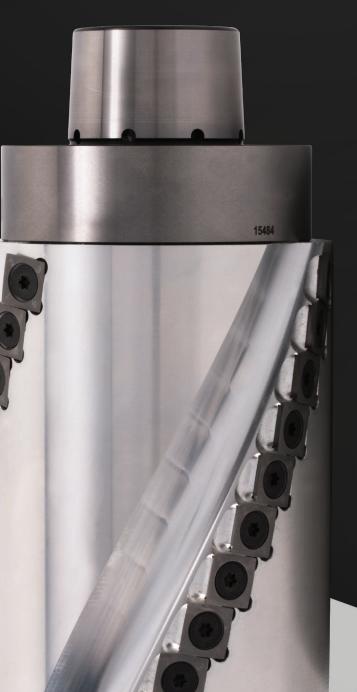

## **QUIETCUT® PRO**

- True helical orientation of the inserts
  - Insert mounted on a shear angle
- Continuous helical with sheared inserts
- Stay in contact with the surface of the wood with each revolution
  - Reduced spindle and machine vibration
    - Smooth finish
      - Long tool life •

QuietCut® Pro's revolutionary design combines a true helical orientation of the inserts, along with the insert mounted on a shear angle. This technology enables the sheared inserts to stay in contact with the surface of the wood with each revolution.

The QuietCut® Pro's design reduces spindle and machine vibration, and progresses the cut across the wood surface for a smooth finish and an extremely long tool life.

The QuietCut® Pro lives up to its name—it can reduce sound levels by 20dB per spindle!