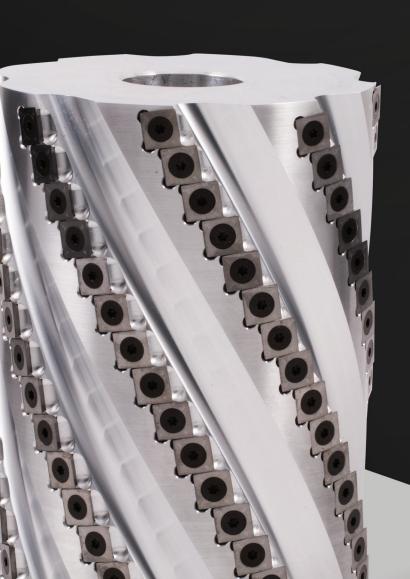

## **QUIETCUT® PRO**

- True helical orientation of the inserts
  - Insert mounted on a shear angle
- Continuous helical with sheared inserts
- Stay in contact with the surface of the wood with each revolution
  - Reduced spindle and machine vibration
    - Smooth finish
      - Long tool life •

QuietCut® Pro's revolutionary design combines a true helical orientation of the inserts, along with the insert mounted on a shear angle. This technology enables the sheared inserts to stay in contact with the surface of the wood with each revolution.

The QuietCut® Pro's design reduces spindle and machine vibration, and progresses the cut across the wood surface for a smooth finish and an extremely long tool life.

The QuietCut® Pro lives up to its name—it can reduce sound levels by 20dB per spindle!